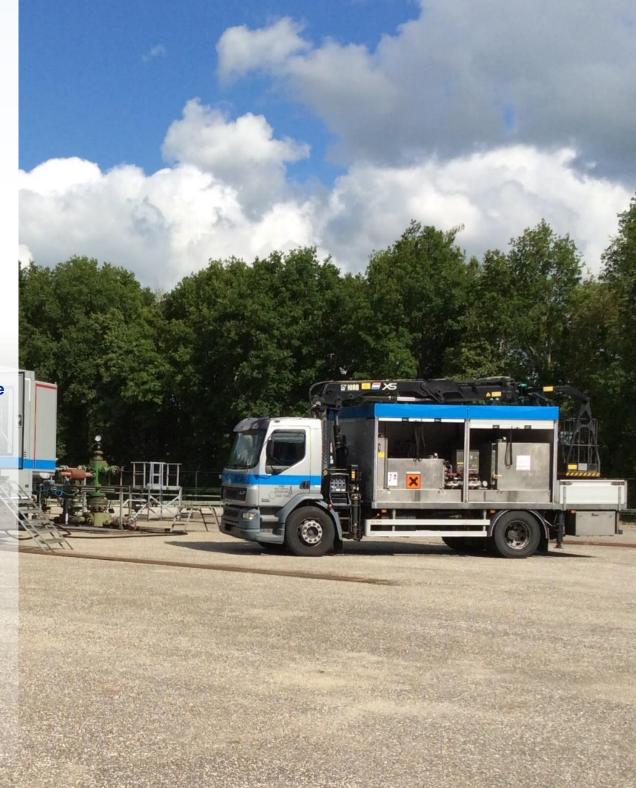

## **UNIT M349**

Capacity: 3.25 m3

Foam capacity: ~ 600L

Max well pressure: 170bar

PRV = 200 bar

Max temperature BFW +- 75 degrees

Suitable for: KCl + foam & Boiled feed water (SS tanks)

• Connections: Pioneer, ½" NPT, 1"

Connection from tanker to pump truck: 2"TODO

Foam pumps with 18L/min

KCI pumps: 60 L/min (average) - related to back pressure

## **UNIT M370**

Capacity: 10 m3 (only KCI)

Foam capacity: ~ 400L

Max pressure 250bar

• PRV = 275 bar

Suitable for: KCl + foam

Connections: Pioneer, ½" NPT, 1"

Foam pumps: 18 L/min

KCI pumps: 200L/min - related to the back pressure