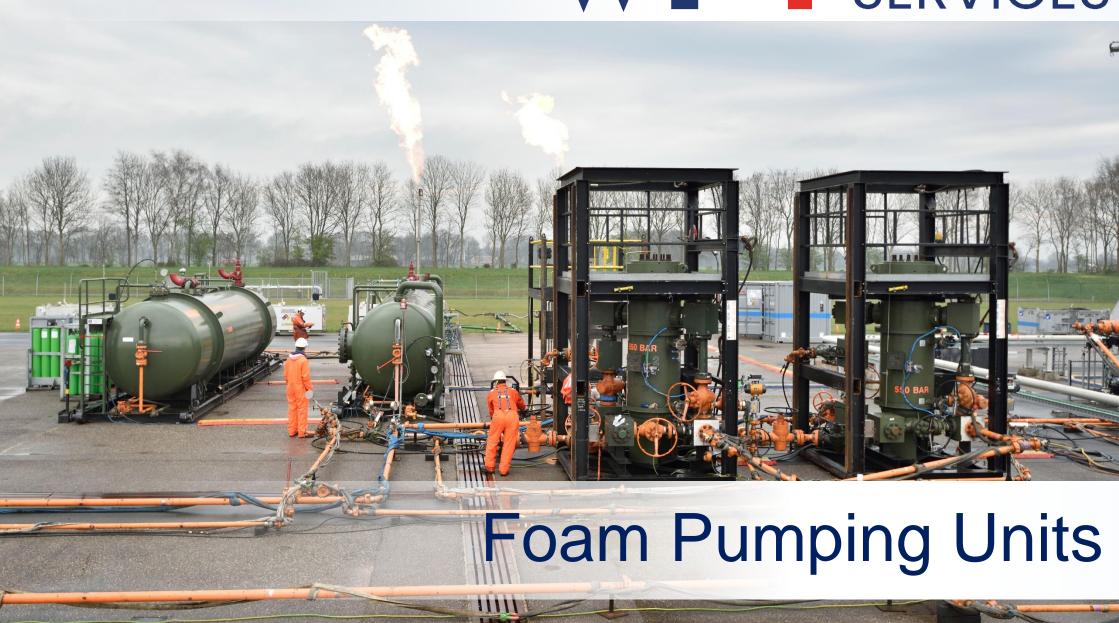

## **FOAM PUMPING UNITS**

## **UNIT M349**

Capacity: 3.25 m3

Foam capacity: ~ 600L

Max well pressure: 170bar

PRV = 200 bar

Max temperature BFW +- 75 degrees

Suitable for: KCl + foam & Boiled feed water (SS tanks)

• Connections: Pioneer, ½" NPT, 1"

Connection from tanker to pump truck: 2"TODO

Foam pumps with 18L/min

KCI pumps: 60 L/min (average) - related to back pressure

## **UNIT M370**

Capacity: 10 m3 (only KCI)

Foam capacity: ~ 400L

Max pressure 250bar

• PRV = 275 bar

Suitable for: KCl + foam

Connections: Pioneer, ½" NPT, 1"

Foam pumps: 18 L/min

KCI pumps: 200L/min - related to the back pressure











## WFR OILFIELD SERVICES BV

Kanaalweg 20-22

7761 PH Schoonebeek

Tel: +31 (0)524 745080

E-mail: info@wfr-ofs.nl

www.wfr-ofs.nl